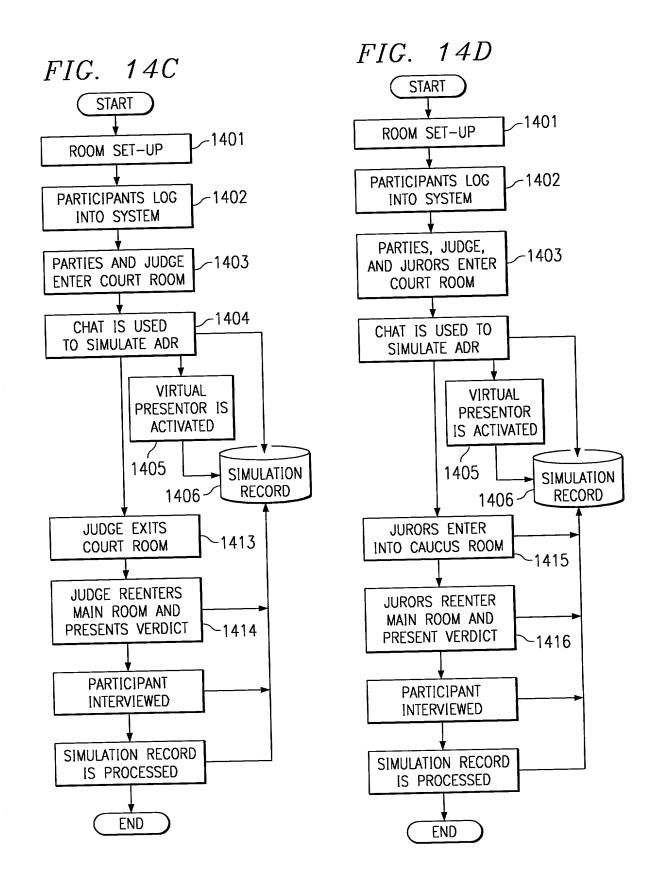

ants in the mediation with this party to each other appear here. The Mediators can also write to this screen.

Each communication is labled with the name of the participant sending it; examples follow:

Peek: This message was sent by Peek. Gordon: This one was sent by Gordon.

Whisper to all participants in a party

Whisper with a Participant

Review Settlement Brochures

Review Latest Offers

#### Assembly Room (All participants in all parties see this):

Here any messages being sent by any participant or mediator to all participants appear. Messages are identified as to sender.

Participants cannot write to this window while they are in the Caucus Room; they must first return to the Assembly Room.

Message to Assembly Room Screen entered here.

Send to Assembly Room







8/10



9/10



and the state of t